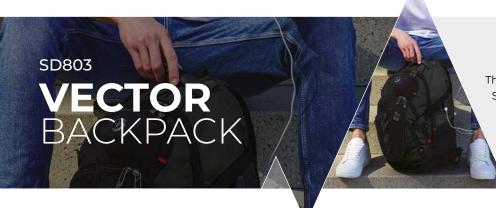

The VECTOR Backpack is a sleek backpack with S-curve ergonomic straps. For safety at night it has reflective trim on front and back straps. It is perfect for students, professionals and travelers.

- 1: Patented smart USB interface with built-in cable design
- 2: RFID protection
- 3: Durable materials
- 4: Dedicated padded laptop pocket fit 16" MacBook Pro compartment, fit every Notebook up to 15.25" x 10.375" x 1" (39 x 26 x 2.5cm)
- 5: Trolley sleeve fit over luggage upright handle for easy carrying
- 6: Pockets for water bottle/storage
- 7: Sunglasses pocket
- 8: Multi-function organized pockets
- 9: Adjustable shoulder straps with S-curve ergonomics
- 10: Strategically breathable padded air-mesh backpack for comfort

The VECTOR Backpack is a sleek backpack with S-curve ergonomic straps. For safety at night it has reflective trim on front and back straps. It is perfect for students, professionals and travelers.