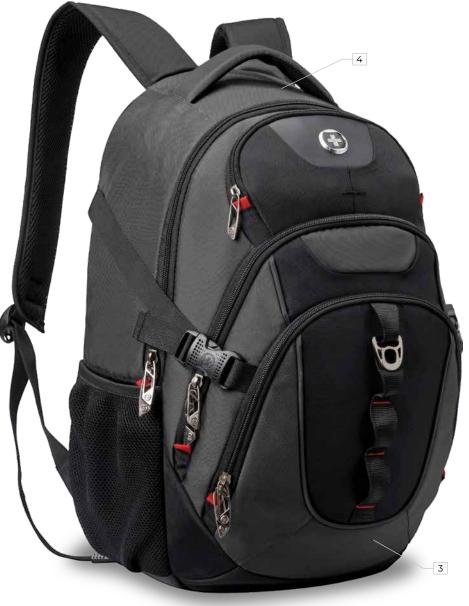

The VECTOR Backpack is a sleek backpack with S-curve ergonomic straps. For safety at night it has reflective trim on front and back straps. It is perfect for students, professionals and travelers.

- 1: Patented smart USB interface with built-in cable design
- 2: RFID protection
- 3: Durable materials
- 4: Dedicated padded laptop pocket fit 16" MacBook Pro compartment, fit every Notebook up to 15.25" x 10.375" x 1" (39 x 26 x 2.5cm)
- 5: Trolley sleeve fit over luggage upright handle for easy carrying
- 6: Pockets for water bottle/storage
- 7: Sunglasses pocket
- 8: Multi-function organized pockets
- 9: Adjustable shoulder straps with S-curve ergonomics
- 10: Strategically breathable padded air-mesh backpack for comfort

The VECTOR Backpack is a sleek backpack with S-curve ergonomic straps. For safety at night it has reflective trim on front and back straps. It is perfect for students, professionals and travelers.

### **SPECIFICATIONS**

# MATERIAL

Gucci Nylon

### **CAPACITY**

46 Litre

# **DECORATION AREAS**

Embroidery, Supasub, Supaetch, Supaflex Area Left Hand Side Panel only: 30mm W x 30mm H