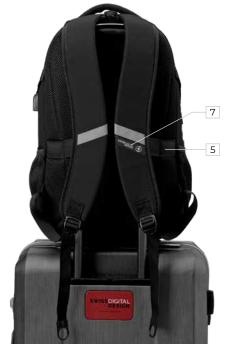

The VECTOR Backpack is a sleek backpack with S-curve ergonomic straps. For safety at night it has reflective trim on front and back straps. It is perfect for students, professionals and travelers.

- 1: Patented smart USB interface with built-in cable design
- 2: RFID protection
- 3: Durable materials
- 4: Dedicated padded laptop pocket fit 16" MacBook Pro compartment, fit every Notebook up to 15.25" x 10.375" x 1" (39 x 26 x 2.5cm)
- 5: Trolley sleeve fit over luggage upright handle for easy carrying
- 6: Pockets for water bottle/storage
- 7: Sunglasses pocket
- 8: Multi-function organized pockets
- 9: Adjustable shoulder straps with S-curve ergonomics
- 10: Strategically breathable padded air-mesh backpack for comfort

The VECTOR Backpack is a sleek backpack with S-curve ergonomic straps. For safety at night it has reflective trim on front and back straps. It is perfect for students, professionals and travelers.

### SIZE

34cm W x 50cm H x 27cm D