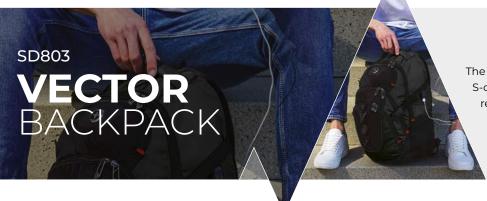

The VECTOR Backpack is a sleek backpack with S-curve ergonomic straps. For safety at night it has reflective trim on front and back straps. It is perfect for students, professionals and travelers.

- 1: Patented smart USB interface with built-in cable design
- 2: RFID protection
- 3: Durable materials
- 4: Dedicated padded laptop pocket fit 16" MacBook Pro compartment, fit every Notebook up to 15.25" x 10.375" x 1" (39 x 26 x 2.5cm)
- 5: Trolley sleeve fit over luggage upright handle for easy carrying
- 6: Pockets for water bottle/storage
- 7: Sunglasses pocket
- 8: Multi-function organized pockets
- 9: Adjustable shoulder straps with S-curve ergonomics
- 10: Strategically breathable padded air-mesh backpack for comfort

The VECTOR Backpack is a sleek backpack with S-curve ergonomic straps. For safety at night it has reflective trim on front and back straps. It is perfect for students, professionals and travelers.