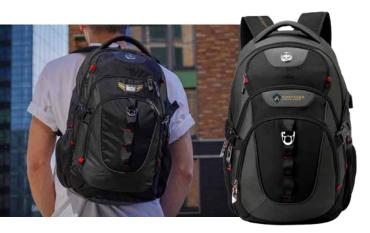

The VECTOR Backpack is a sleek backpack with S-curve ergonomic straps. For safety at night it has reflective trim on front and back straps. It is perfect for students, professionals and travelers.

- 1: Patented smart USB interface with built-in cable design
- 2: RFID protection
- 3: Durable materials
- 4: Dedicated padded laptop pocket fit 16" MacBook Pro compartment, fit every Notebook up to 15.25" x 10.375" x 1" (39 x 26 x 2.5cm)
- 5: Trolley sleeve fit over luggage upright handle for easy carrying
- 6: Pockets for water bottle/storage
- 7: Sunglasses pocket
- 8: Multi-function organized pockets
- 9: Adjustable shoulder straps with S-curve ergonomics
- 10: Strategically breathable padded air-mesh backpack for comfort

The VECTOR Backpack is a sleek backpack with S-curve ergonomic straps. For safety at night it has reflective trim on front and back straps. It is perfect for students, professionals and travelers.